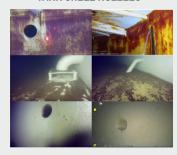

Our comprehensive inspection services included robotics tank floor thickness survey, internal visual ROV survey, internal roof visual survey, external API survey, and annular plate critical zone ultrasonic survey on all 5 tanks.

TANK SHELL NOZZLES

TANK SHELL WALL

TANK FLOOR PLATES

TANK SHELL ANODES

TANK ROOF PLATES & BEAMS